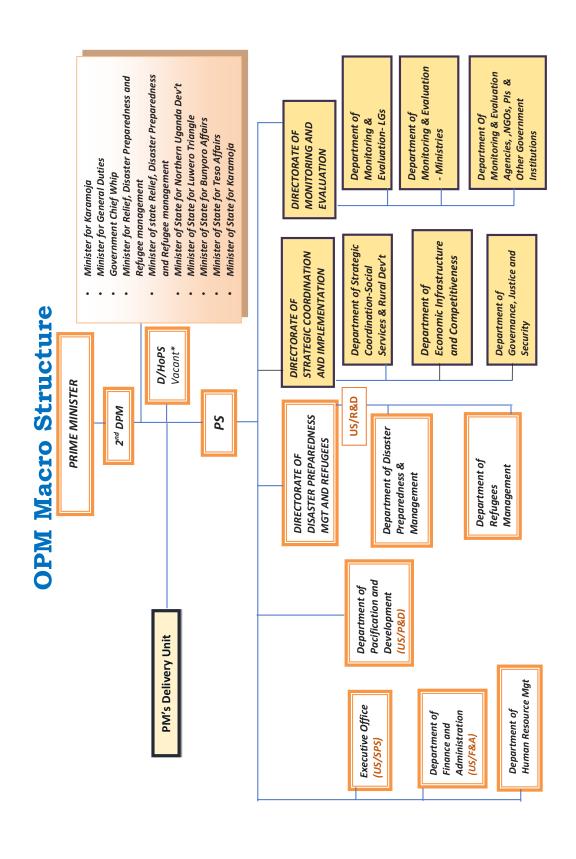

| Approved Quarterly Workplan for 2023/24        | 39  |
|------------------------------------------------|-----|
|                                                |     |
| Annex 1: Overview of Vote 003 Budget Estimates | 80  |
| Annex 2: Annual Cash Flow Plan                 | 111 |
| Annex 3: Procurement Plan                      | 113 |
| Annex 4: Vote 003 Approved Macro Structure     | 132 |
| Annex 5: Staff List                            | 143 |
| Annex 6: Pension and Gratuity Details          | 154 |
| Annex 7: Staff Recruitment Plan                | 160 |
| Annex 8: Vote 003 Asset Register               | 162 |
| Annex 9: Vehicle Utilization Report            | 216 |
| Annex 10: Off Budget Support                   | 228 |